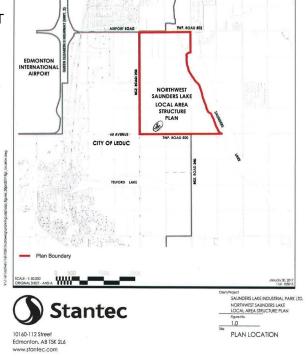

## \$3,890,000

0 Bedroom, 0.00 Bathroom, Rural on 59.80 Acres

None, Rural Leduc County, AB

APP 59.8 ACRES(MORE OR LESS).LOCATED ON 65 AVE BETWEEN RR 245 AND 250.PARCEL IS LOCATED IN LEDUC COUNTY AND HAS A GREAT POTENTIAL IN SAUNDERS LAKE AREA STRUCTURE PLAN.FUTURE PROPOSED ZONING IS MEDIUM INDUSTRIAL.