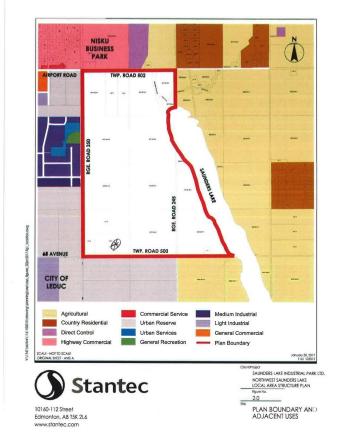

## \$3,890,000

0 Bedroom, 0.00 Bathroom, Rural on 59.80 Acres

None, Rural Leduc County, AB

APP 59.8 ACRES(MORE OR LESS).LOCATED ON 65 AVE BETWEEN RR 245 AND 250.PARCEL IS LOCATED IN LEDUC COUNTY AND HAS A GREAT POTENTIAL IN SAUNDERS LAKE AREA STRUCTURE PLAN.FUTURE PROPOSED ZONING IS MEDIUM INDUSTRIAL.